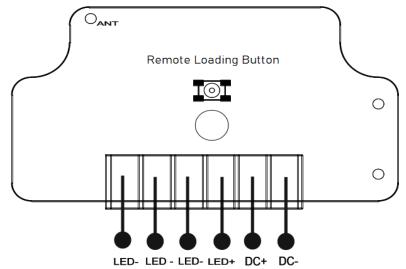

## **General information**

Provide 12 / 24V DC energy to the power terminals of the dimmer card, pay attention to the plus and minus poles as shown in the diagram.

Led Dimmer Receiver has 3 channels. Each channel is 10 Amps maximum. A total load of 30 Amps can be connected to the Dimmer Receiver.

The positive (+) ends of the LEDs are common and the negative (-) ends can be connected via 3 different channels.

#### **Remote Control Introduction**

Press the button of the remote you want to introduce and press the loading button on the dimer card. The LED light will flash during the installation. When the installation is successful, the led light will turn off.